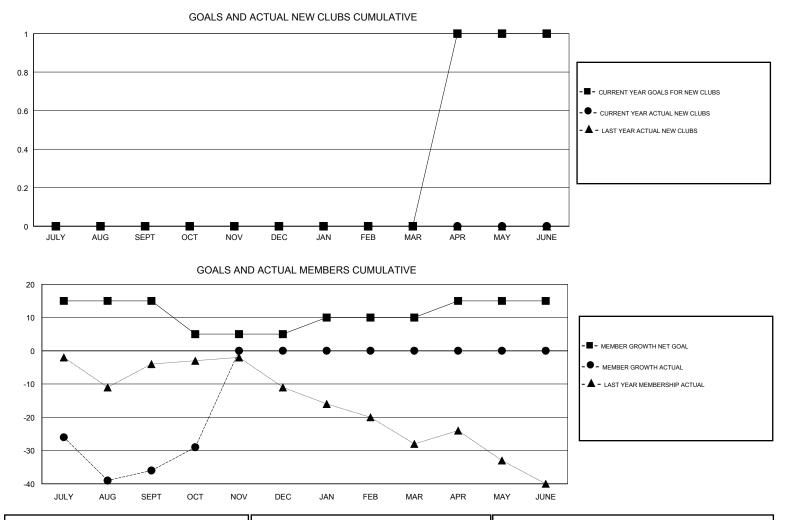

## GMT CA

|                       | Club          | s         |               | Members               |                           |                         |                                                    |
|-----------------------|---------------|-----------|---------------|-----------------------|---------------------------|-------------------------|----------------------------------------------------|
| RESULTS FOR 2017-2018 |               |           |               | RESULTS FOR 2017-2018 |                           |                         |                                                    |
| QUARTER               | NEW CLUB GOAL | NEW CLUBS | DROPPED CLUBS | QUARTER               | MEMBER GROWTH NET<br>GOAL | MEMBER GROWTH<br>ACTUAL | DROPPED<br>MEMBERS ACTUAL<br>(including transfers) |
| JULY/AUG/SEPT         | 0             | 0         | 1             | JULY/AUG/SEPT         | 15                        | 21                      | 45                                                 |
| OCT/NOV/DEC           | 0             | 0         | 0             | OCT/NOV/DEC           | -10                       | 12                      | 5                                                  |
| JAN/FEB/MAR           | 0             | 0         | 0             | JAN/FEB/MAR           | 5                         | 0                       | 0                                                  |
| APR/MAY/JUNE          | 1             | 0         | 0             | APR/MAY/JUNE          | 5                         | 0                       | 0                                                  |